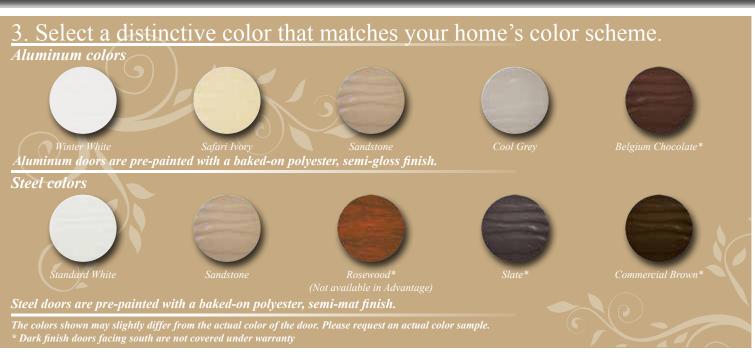

## 1. Choose your style and features from 4 exclusive packages.

1 3/4" *aluminum*; polyurethane injected insulation with an R-16 value; choice of 5 exotic colors; 2" teflon rollers; aluminum bottom rail; flexible top seal; PVC end caps; 25,000 cycles torsion spring.

1 3/4" *aluminum*; polyurethane injected insulation with an R-16 value; choice of 5 exotic colors; 2" nylon rollers; PVC bottom rail; 10,000 cycles torsion spring.

1 3/4" Aluminum The *Deluxe* package is a premium choice for any home. This polyurethane injected door offers the perfect balance between beauty and strength, and is sure to add to your home's splendor. The Deluxe package features 22 gauge aluminum skin both inside and out.

1 3/4" *steel*; polyurethane injected insulation with an R-16 value; choice of 5 exotic colors; 2" nylon rollers; PVC bottom rail; 10,000 cycles torsion spring.

The *Standard* package is the top-of-the-line for our steel models. It is designed to be both energy efficient and low-maintenance. Owners will be delighted by the longevity, durability, and smooth operation that comes naturally to a door built with the highest of standards.

1 3/8" *steel*; polyurethane injected insulation with an R-12 value; choice of 4 exotic colors; 2" nylon rollers; PVC bottom rail; 10,000 cycles torsion spring.

The *Advantage* package is a durable polyurethane injected garage door. It includes Laforge quality hardware at an attractive price. The Advantage package is a dependable door that offers value and usefulness to any home.