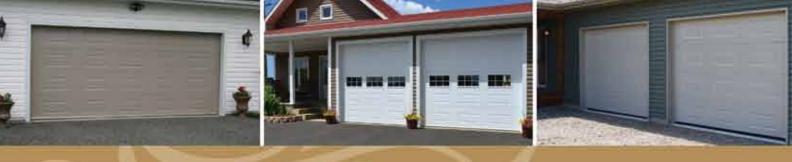

minate conduction of cold.
- 3 Bottom rail with an EPDM U-shaped flexible rubber provides a contoured seal between the door and the floor for maximum protection. The aluminum bottom rail is supplied with the Supreme package. The PVC bottom rail is supplied with the Deluxe, Standard and Advantage packages, however you can upgrade to the aluminum bottom.
- Designed and manufactured for harsh weather, our 4 point seal system creates a continuous barrier for each panel section.
- Available in 6 different colors, the PVC side seals with double lip construction prevent air, snow and dust infiltration. Concealed fastener system for added beauty.





Canada

PO Box 7849 Grand Falls, NB E3Z 3E8

USA PO Box 417 Van Buren, Maine USA 04785

1-800-665-3667 (Canada/USA/Mexico)

www.laforgedoors.com





## The Style You Like for The Home You Love

## 1. Choose your style and features from 4 exclusive packages.



1 3/4" *aluminum*; polyurethane injected insulation with an R-16 value; choice of 5 exotic colors; 2" teflon rollers; aluminum bottom rail; flexible top seal; PVC end caps; 25,000 cycles torsion spring.

The *Supreme* package lives up to its name. It has the best quality hardware that ensures supreme performance. This first-rate door features 22 gauge aluminum skin both inside and out. It will bring an additional touch of class to your home, while providing everlasting quality, value and warmth.



1 3/4" *aluminum*; polyurethane injected insulation with an R-16 value; choice of 5 exotic colors; 2" nylon rollers; PVC bottom rail; 10,000 cycles torsion spring.

1 3/4" Aluminum T