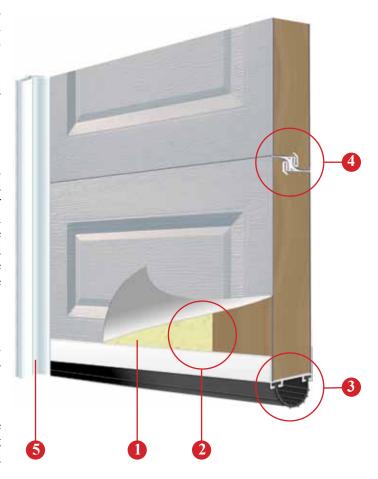

ates as it should. Why settle for anything less? We simply call it quality of life.

At Laforge Doors Ltd., we are committed to giving you peace of mind.

- 1 Polyurethane injected (CFC free) insulation ensures the panel's strength and provides the Supreme, Deluxe and Standard packages with an R-16 thermal value, and the Advantage with an R-12 thermal value.
- Wood end pieces ensure solidity and eliminate conduction of cold.
- 3 Bottom rail with an EPDM U-shaped flexible rubber provides a contoured seal between the door and the floor for maximum protection. The aluminum bottom rail is supplied with the Supreme package. The PVC bottom rail is supplied with the Deluxe, Standard and Advantage packages, however you can upgrade to the aluminum bottom.
- Designed and manufactured for harsh weather, our 4 point seal system creates a continuous barrier for each panel section.
- Available in 6 different colors, the PVC side seals with double lip construction prevent air, snow and dust infiltration. Concealed fastener system for added beauty.

Canada

PO Box 7849 Grand Falls, NB E3Z 3E8

USA PO Box 417 Van Buren, Maine USA 04785

1-800-665-3667 (Canada/USA/Mexico)

www.laforgedoors.com

## The Style You Like for The Home You Love

## 1. Choose your style and features from 4 exclusive packages.

1 3/4" *aluminum*; polyurethane injected insulation with an R-16 value; choice of 5 exotic colors; 2" teflon rollers; aluminum bottom rail; flexible top seal; PVC end caps; 25,000 cycles torsion spring.

The *Supreme* package lives up to its name. It has the best quality hardware that ensures supreme performance. This first-rate door features 22 gauge aluminum skin both inside and out. It will bring an additional touch of class to your home, while providing everlasting quality, value and warmth.