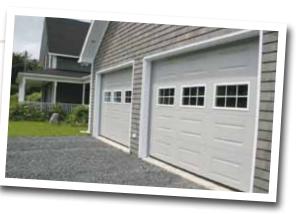

and smooth operation that comes naturally to a door built with the highest of standards.



1 3/8" *steel*; polyurethane injected insulation with an R-12 value; choice of 4 exotic colors; 2" nylon rollers; PVC bottom rail; 10,000 cycles torsion spring.



The *Advantage* package is a durable polyurethane injected garage door. It includes Laforge quality hardware at an attractive price. The Advantage package is a dependable door that offers value and usefulness to any home.

For more information, contact your Laforge door dealer or go to www.laforgedoors.com.



The woodgrain texture of *Laforge* doors creates a finish that has the appearance and the feel of authentic wood.

The *Traditional* raised panel enables you to see the rich texture and beauty of the door from a greater distance.