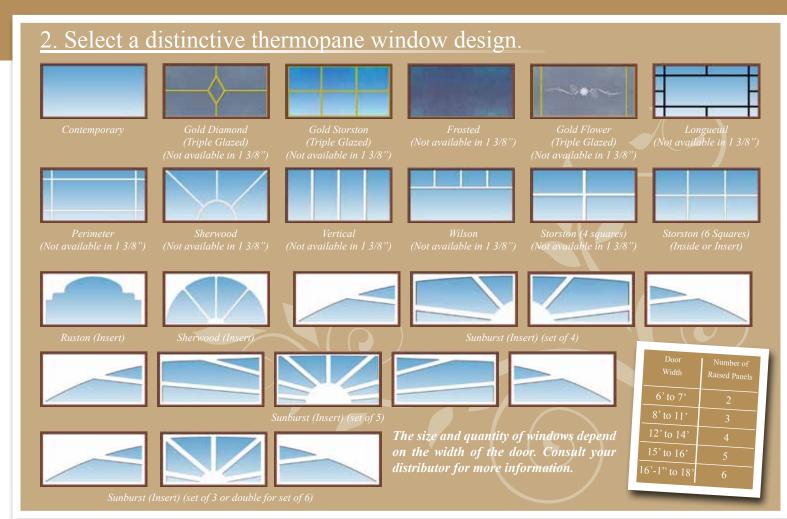

nd smooth operation that comes naturally to a door built with the highest of standards.



1 3/8" *steel*; polyurethane injected insulation with an R-12 value; choice of 4 exotic colors; 2" nylon rollers; PVC bottom rail; 10,000 cycles torsion spring.



The *Advantage* package is a durable polyurethane injected garage door. It includes Laforge quality hardware at an attractive price. The Advantage package is a dependable door that offers value and usefulness to any home.

For more information, contact your Laforge door dealer or go to www.laforgedoors.com.



The woodgrain texture of *Laforge* doors creates a finish that has the appearance and the feel of authentic wood.

The *Traditional* raised panel enables you to see the rich texture and beauty of the door from a greater distance.